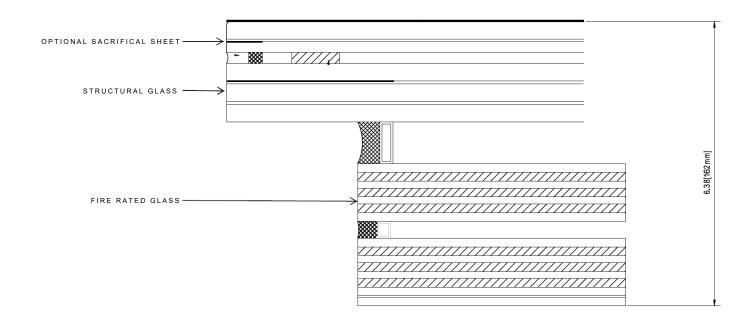

# **STANDARD DETAILS:**

# **OPTIONAL SACRIFICIAL SHEET DETAIL:**

www.greenliteglass.com

USA Patent No: 7 694 475 Canada Patent No: 2 440 439