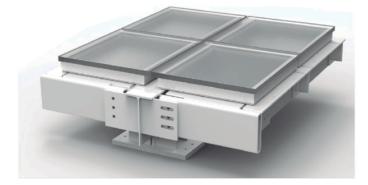

# LITEFLAM® XT 120-minute Multi-panel IGU system

## **PRODUCT FEATURES**

This advanced floor system is impact resistant and fire rated for 120 minutes. LITEFLAM XT 120 is a patented insulated glass floor assembly developed for interior glass floors and exterior skylights.

Engineered to meet ASTM E 2751 for design / performance of supported laminated glass, high volume foot traffic and extreme loading.

Units installed from above for safe easy installation.

Options include: sacrificial sheet, durable non-slip surfaces, Low E coatings, factory glazed units with sealed Air - spaces.