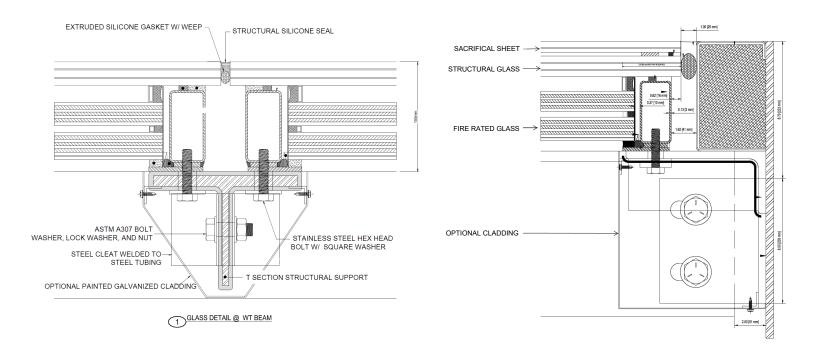

# **STANDARD DETAILS:**

# **OPTIONAL SACRIFICIAL SHEET DETAIL:**

www.greenliteglass.com

USA Patent No: 7 694 475 Canada Patent No: 2 440 439