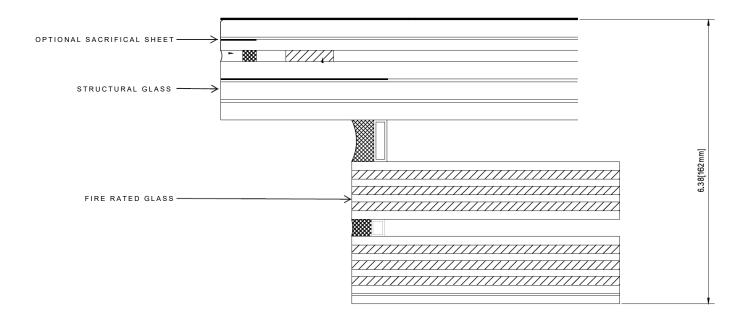

ASTM C 1028 / UL 410

Nominal Glass Thickness (in.; mm): 5-7/16" (138 mm)

**Thickness Tolerance (in.;mm):** +1/8"to -1/16" (+3 mm to -1.5 mm)

Weight (lbs./ft.;kg/m): 44 (19.96)

Minimum Live loading 100 PSF: Optional higher loading available















#### MAXIMUM DIMENSIONS

| Rating      | Application | Max Area of Glass (Sq. In.) | Max Width of Glass | Installation                        |
|-------------|-------------|-----------------------------|--------------------|-------------------------------------|
| 120 Minutes | Horizontal  | 2304"                       | 69"                | Please request installation details |



## **SAFETY CERTIFICATIONS:**





# LITEFLAM® XT 120 minute Multi-panel IGU system

## **STANDARD DETAILS:**



## **OPTIONAL SACRIFICIAL SHEET DETAIL:**