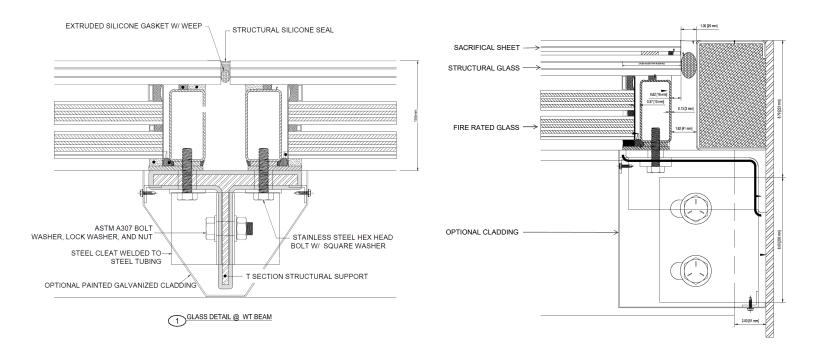

(CATEGORIES I & II)

Tested Slip Resistance: ASTM C 1028 / UL 410

Nominal Glass Thickness (in.; mm): 5-7/16" (138 mm)

**Thickness Tolerance (in.;mm):** +1/8"to -1/16" (+3 mm to -1.5 mm)

Weight (lbs./ft.;kg/m): 44 (19.96)

Minimum Live loading 100 PSF: Optional higher loading available















#### MAXIMUM DIMENSIONS

| Rating      | Application | Max Area of Glass (Sq. In.) | Max Width of Glass | Installation                        |
|-------------|-------------|-----------------------------|--------------------|-------------------------------------|
| 120 Minutes | Horizontal  | 2304"                       | 69"                | Please request installation details |



## **SAFETY CERTIFICATIONS:**





# LITEFLAM® XT 120 minute Multi-panel IGU system

## **STANDARD DETAILS:**



## **OPTIONAL SACRIFICIAL SHEET DETAIL:**