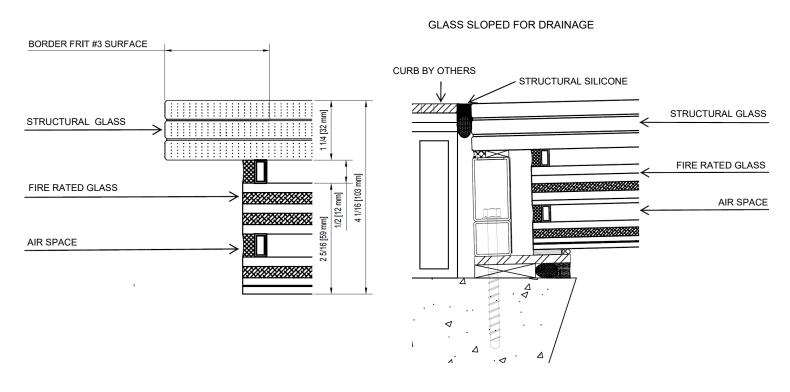

1201 (CATEGORIES I & II)

Tested Slip Resistance: ASTM C 1028 / UL 410

Nominal Glass Thickness (in.; mm): 4-1/16" (103 mm)

Thickness Tolerance (in.;mm): +1/8" to -1/16" (+3mm to -1.5mm)

Weight (lbs./ft.;kg/m): 35 (15.9)

Minimum Live loading 100 PSF: Optional higher loading available















#### MAXIMUM DIMENSIONS

| Rating      | Application | Max Area of Glass (Sq. In.) | Max Width of Glass | Installation                        |
|-------------|-------------|-----------------------------|--------------------|-------------------------------------|
| 120 Minutes | Horizontal  | 3630"                       | 60 1/4"            | Please request installation details |

## **SAFETY CERTIFICATIONS:**





## LITEFLAM® SP 120 minute Single-panel IGU system

## **STANDARD DETAILS:**





ASK ABOUT OUR OPTIONAL SACRIFICAL SHEET