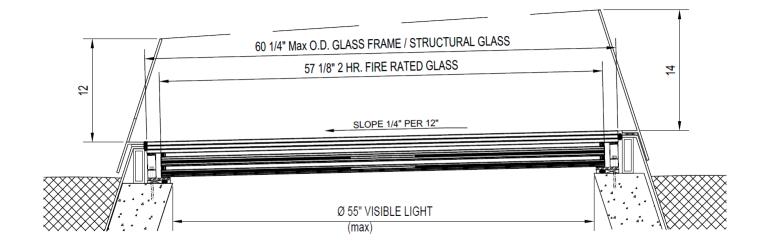

#### MAXIMUM DIMENSIONS

| Rating      | Application | Max Area of Glass (Sq. In.) | Max Width of Glass | Installation                        |
|-------------|-------------|-----------------------------|--------------------|-------------------------------------|
| 120 Minutes | Horizontal  | 3630"                       | 60 1/4"            | Please request installation details |

## **STANDARD DETAILS:**

ASK ABOUT OUR OPTIONAL SACRIFICAL SHEET