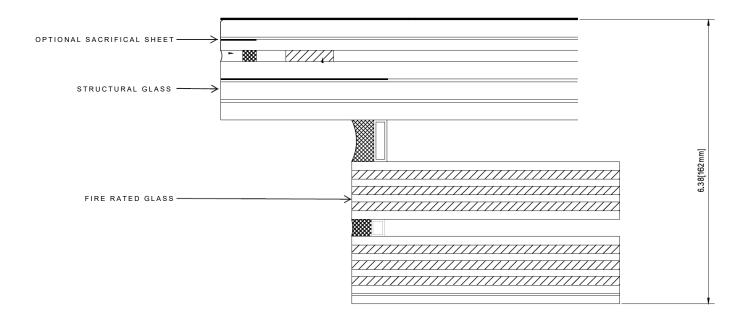

STM C 1028 / UL 410

Nominal Glass Thickness (in.; mm): 5-7/16" (138 mm)

**Thickness Tolerance (in.;mm):** +1/8"to -1/16" (+3 mm to -1.5 mm)

Weight (lbs./ft.;kg/m): 44 (19.96)

Minimum Live loading 100 PSF: Optional higher loading available

STC: 61.0 dB

#### MAXIMUM DIMENSIONS

| Rating      | Application | Max Area of Glass (Sq. In.) | Max Width of Glass | Installation                        |
|-------------|-------------|-----------------------------|--------------------|-------------------------------------|
| 120 Minutes | Horizontal  | 2304"                       | 69"                | Please request installation details |



#### SAFETY CERTIFICATIONS:





# LITEFLAM® XT 120 minute Multi-panel IGU system

#### **STANDARD DETAILS:**



### **OPTIONAL SACRIFICIAL SHEET DETAIL:**