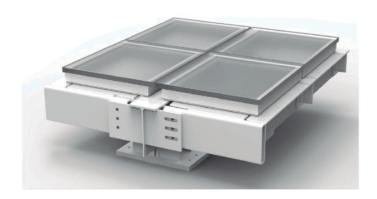

#### **PRODUCT FEATURES**

This advanced floor system is impact resistant and fire rated for 120 minutes. **LITEFLAM XT 120** is a patented insulated glass floor assembly developed for interior glass floors and exterior skylights.

Engineered to meet ASTM E 2751 for design / performance of supported laminated glass, high volume foot traffic and extreme loading.

Units installed from above for safe easy installation.

Options include: sacrificial sheet, durable non-slip surfaces, Low E coatings, factory glazed units with sealed Air - spaces.