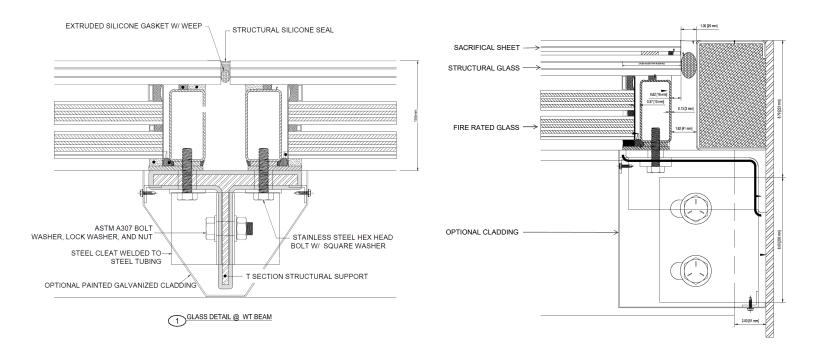

(CATEGORIES I & II)

Tested Slip Resistance: ASTM C 1028 / UL 410

Nominal Glass Thickness (in.; mm): 5-7/16" (138 mm)

**Thickness Tolerance (in.;mm):** +1/8"to -1/16" (+3 mm to -1.5 mm)

Weight (lbs./ft.;kg/m): 44 (19.96)

Minimum Live loading 100 PSF: Optional higher loading available

STC: 61.0 dB

#### MAXIMUM DIMENSIONS

| Rating      | Application | Max Area of Glass (Sq. In.) | Max Width of Glass | Installation                        |
|-------------|-------------|-----------------------------|--------------------|-------------------------------------|
| 120 Minutes | Horizontal  | 2304"                       | 69"                | Please request installation details |



#### SAFETY CERTIFICATIONS:





# LITEFLAM® XT 120 minute Multi-panel IGU system

#### **STANDARD DETAILS:**



### **OPTIONAL SACRIFICIAL SHEET DETAIL:**