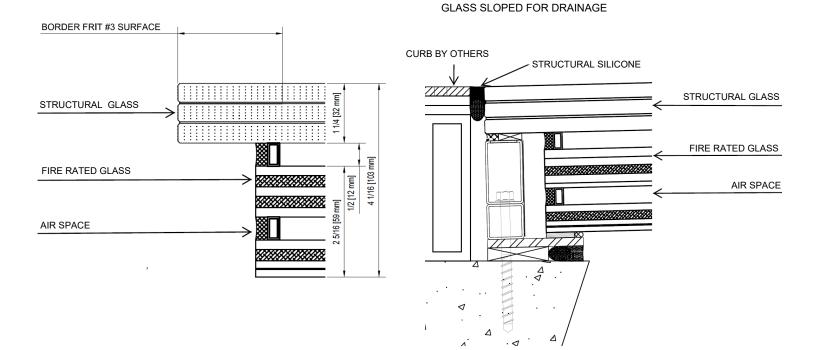

## STANDARD DETAILS:

60 1/4" Max O.D. GLASS FRAME / STRUCTURAL GLASS 57 1/8" 2 HR. FIRE RATED GLASS